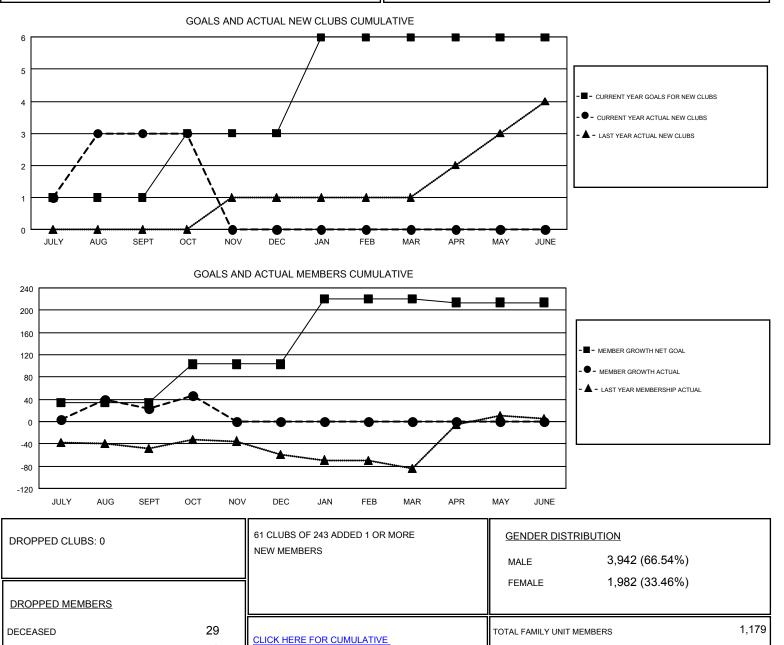

## GMT: CHRIS LEWIS

GMT CA 2

| Clubs                 |               |           |               | Members               |                           |                         |                                                    |
|-----------------------|---------------|-----------|---------------|-----------------------|---------------------------|-------------------------|----------------------------------------------------|
| RESULTS FOR 2018-2019 |               |           |               | RESULTS FOR 2018-2019 |                           |                         |                                                    |
| QUARTER               | NEW CLUB GOAL | NEW CLUBS | DROPPED CLUBS | QUARTER               | MEMBER GROWTH NET<br>GOAL | MEMBER GROWTH<br>ACTUAL | DROPPED<br>MEMBERS ACTUAL<br>(including transfers) |
| JULY/AUG/SEPT         | 1             | 3         | 0             | JULY/AUG/SEPT         | 34                        | 184                     | 146                                                |
| OCT/NOV/DEC           | 2             | 0         | 0             | OCT/NOV/DEC           | 69                        | 62                      | 36                                                 |
| JAN/FEB/MAR           | 3             | 0         | 0             | JAN/FEB/MAR           | 118                       | 0                       | 0                                                  |
| APR/MAY/JUNE          | 0             | 0         | 0             | APR/MAY/JUNE          | -7                        | 0                       | 0                                                  |